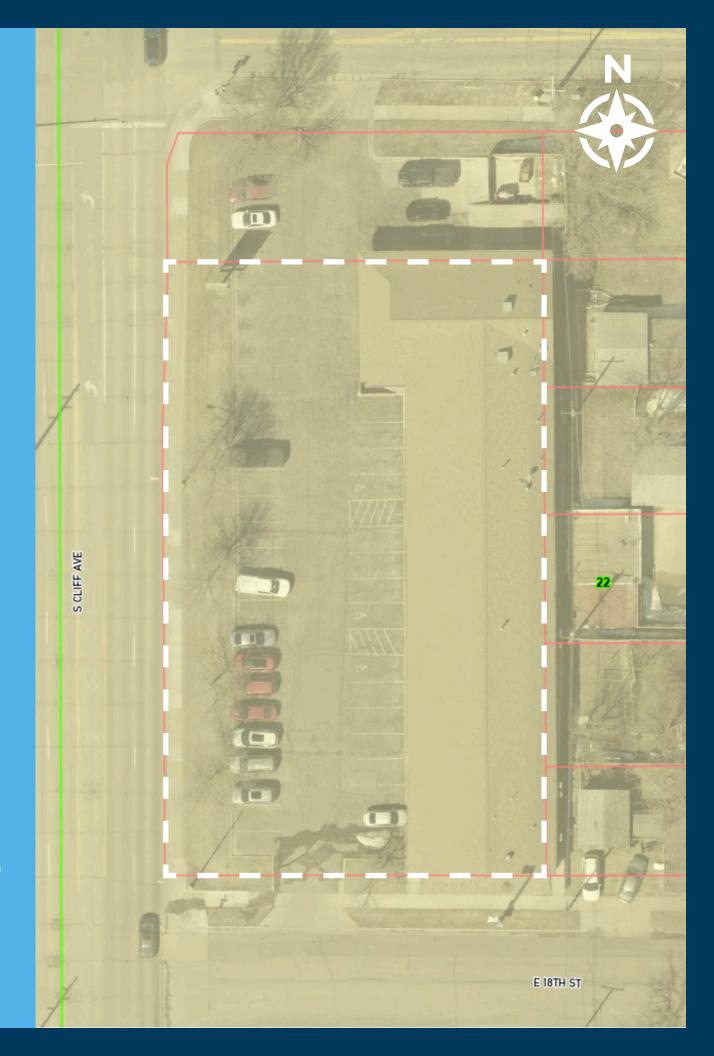

### OPPORTUNITY

Owner-Occupant Opportunity: This investment offers a potential owner-occupant opportunity in 3,931-5,283 sqft of the building.