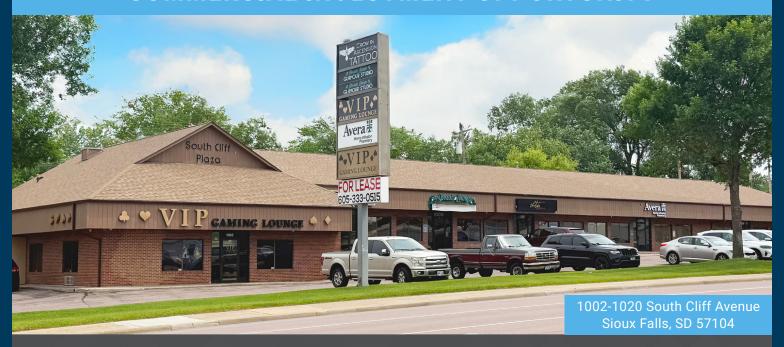

# **CLIFF AVENUE RETAIL** 18TH + CLIFF

## **COMMERCIAL INVESTMENT OPPORTUNITY**

**PRICE** \$2,025,000

### **LOCATION**

Convenient location on South Cliff Avenue, two blocks north of Avera McKennan Hospital.

### OPPORTUNITY

Owner-Occupant Opportunity: This investment offers a potential owner-occupant opportunity in 3,931-5,283 sqft of the building.