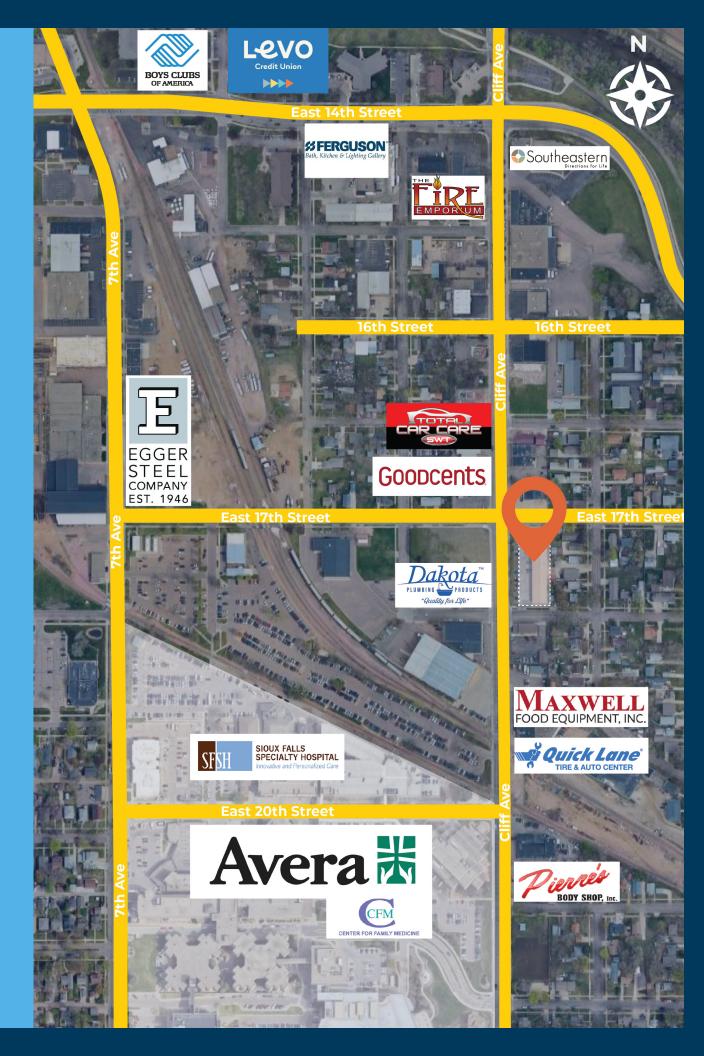

# **CLIFF AVENUE RETAIL** 18TH + CLIFF

## **COMMERCIAL INVESTMENT OPPORTUNITY**







**PRICE** \$2,025,000



### **LOCATION**

Convenient location on South Cliff Avenue, two blocks north of Avera McKennan Hospital.





### OPPORTUNITY

Owner-Occupant Opportunity: This investment offers a potential owner-occupant opportunity in 3,931-5,283 sqft of the building.



### CO-TENANCY

Avera McKennan Hospital, Orthopedic Institute, Maxwell Food Equipment, Mr. Goodcents, Ferguson Gallery, Sioux Falls Bicycle Company, Pierre's Body Shop, Circle K.

Information deemed reliable but not guaranteed.



### VBCLINK.COM

2571 Westlake Drive #100 Sioux Falls, South Dakota 57106





Ryan@VBClink.com



# PARCEL MAP